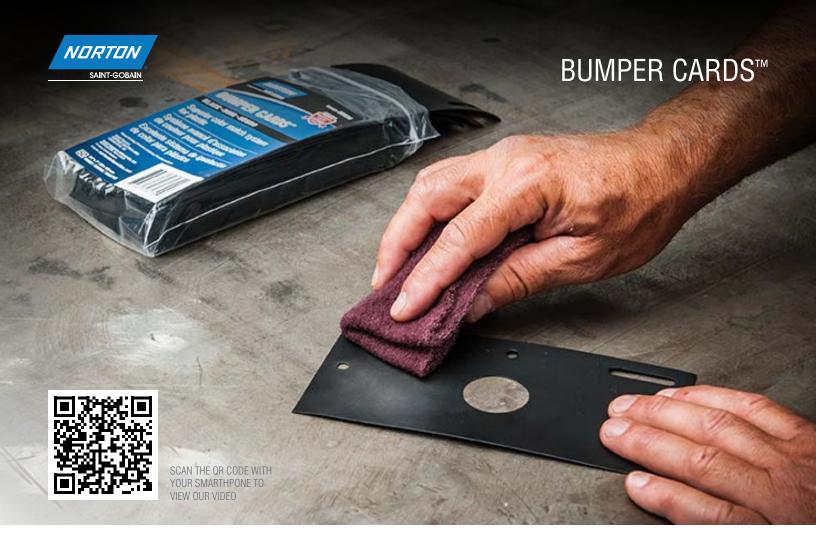

Any time plastic is sanded, scuffed or prepped in some way, that action changes the static characteristics of the bumper and causes paint and metallic particles to orientate differently than they do on metal or paper. The only way to duplicate those characteristic is to use the same material as the bumper, which is plastic, and to sand, scuff or prep the spray out card exactly the same way you sand, scuff or prep the bumper.

Treat the Bumper Card the way you would treat the bumper. If you follow the same steps on the Bumper Card, then you will be able to replicate exactly what will happen when you spray the bumper and you will get a perfect color match the first time. Eliminate re-work, eliminate wasted paint and increase productivity and quality.

Treat the cards exactly like you treat the bumper:

- If a wax or grease remover is required for the bumper, use it on the card
- If sanding or scuffing is needed on the bumper, do the same to the card
- If an adhesion promoter is applied to the bumper, do the same to the card
- If you prime the bumper, prime the card
- If you seal the bumper, seal the card