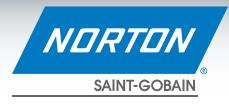

# BUMPER CARDS™

Using a metal or paper spray out card to match a plastic bumper is like matching apples-to-oranges. They are not the same. The award winning plastic spray out Bumper Cards replicate the same plastics used for OEM and Aftermarket bumpers so now you can match apples-to-apples and get a perfect color match the first time.

## **AVAILABILITY**

| PART #               | SIZE        | COLOR | PKG/CASE |
|----------------------|-------------|-------|----------|
| 636425- <b>06039</b> | 3-1/2" x 7" | Black | 50/200   |
| 636425- <b>06040</b> | 3-1/2" x 7" | Grav  | 50/200   |